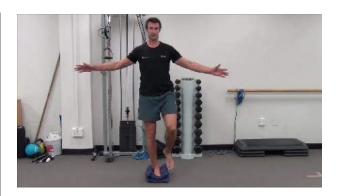

## 1 Leg Balance On Pillow:

## **Exercise Purpose:**

To improve your lower limb balance

For full video instructions for this exercise please visit: http://ptpete.co.nz/?p=896

## **Key Points:**

- Place one leg on a 1-2 pillows and try to balance
- When you do this try to keep your toes relaxed and keep your ankle as still as possible
- If you lose your balance then please put your other foot back on the ground or touch the wall
- \*If you have very poor balance make sure you are close to a wall or something you can put your hand on if you lose your balance
- \*You may find it easier to focus on a spot on the wall or on the floor whilst balancing
- \*You may find it easier to balance of you put your hands out to the side away from your body and hold them there